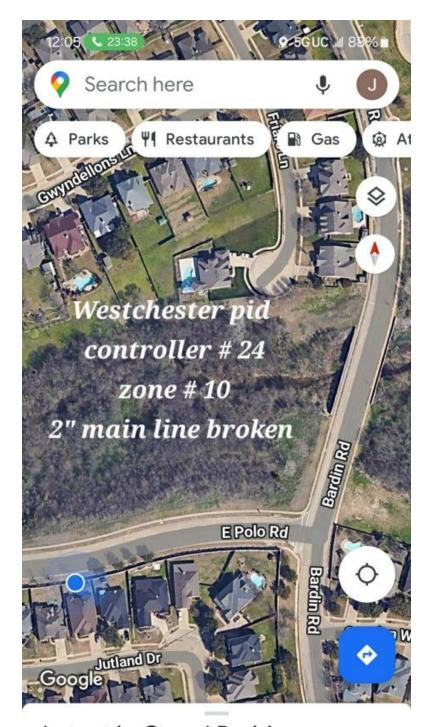

#### **AGENDA ITEMS**

- 1. Invocation
- 2. Consider Meeting Minutes 02/13/24
- 3. Discussion of Budget to Actual Financial Report for February 29, 2024
- 4. Consider increasing amount for President's approval from \$5000 to \$10000
- 5. Discuss leaf maintenance clean- up performed December 2023 by Site Landscape Development in the amount of \$8,537.95 that was not part of scheduled maintenance
- <u>6.</u> Discuss February Irrigation Repair in the amount of \$30.32 at Carrier Parkway and Queensway.
- 7. Discuss work completed by Site Landscape Development in the amount of \$703.08 for Backflow Inspection required by City of Grand Prairie on 2 meters at Camp Wisdom and Valentino and Carrier and Burberry.
- 8. Discuss work approved and completed by Site Landscape Development in the amount of \$658.74 Broken Mainline Repair at Controller 27 Zone 10 at Bardin and Polo.
- Discuss work approved and completed by Site Landscape Development in the amount of \$658.74 Broken Mainline Repair at Controller 11 Zone 6 at South Carrier Parkway.
- 10. Consider Screen Wall Preliminary Scope of Work from SITE LINE
  - (VCM) to be completed on Bardin from Polo Road to Sandra Lane
- 11. Discuss updates from Tree Committee Carrier, Dechman, Robinson, Polo, Bardin Rd.,
  - Sandra, Camp Wisdom, Morningside, Westchester, and Westchase
- 12. Discuss work completed in the amount of \$3168.40 to remove and Replace 2 Dead Eastern Red Cedars at Valentino Way and Camp Wisdom