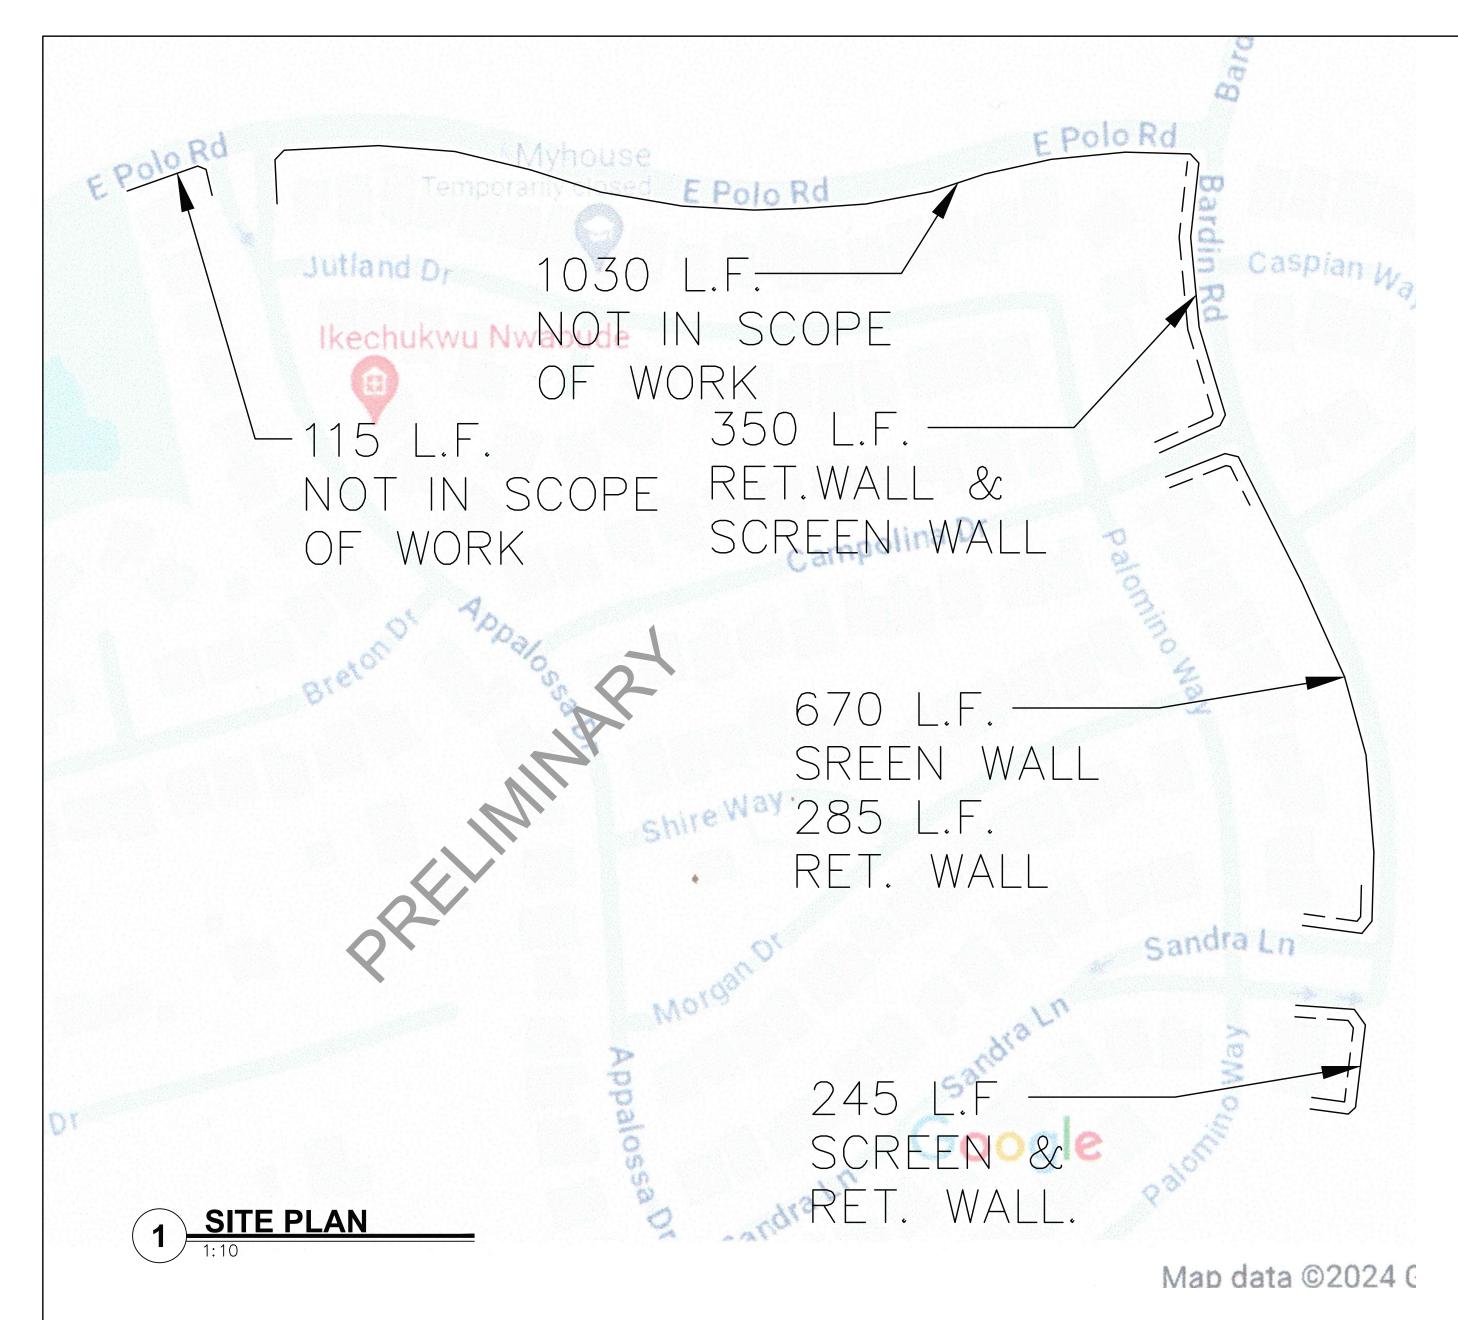

#### **AGENDA ITEMS**

- 1. Invocation
- 2. Consider Meeting Minutes 02/13/24
- 3. Discussion of Budget to Actual Financial Report for February 29, 2024
- 4. Consider increasing amount for President's approval from \$5000 to \$10000
- 5. Discuss leaf maintenance clean- up performed December 2023 by Site Landscape Development in the amount of \$8,537.95 that was not part of scheduled maintenance
- <u>6.</u> Discuss February Irrigation Repair in the amount of \$30.32 at Carrier Parkway and Queensway.
- 7. Discuss work completed by Site Landscape Development in the amount of \$703.08 for Backflow Inspection required by City of Grand Prairie on 2 meters at Camp Wisdom and Valentino and Carrier and Burberry.
- 8. Discuss work approved and completed by Site Landscape Development in the amount of \$658.74 Broken Mainline Repair at Controller 27 Zone 10 at Bardin and Polo.
- Discuss work approved and completed by Site Landscape Development in the amount of \$658.74 Broken Mainline Repair at Controller 11 Zone 6 at South Carrier Parkway.
- 10. Consider Screen Wall Preliminary Scope of Work from SITE LINE
  - (VCM) to be completed on Bardin from Polo Road to Sandra Lane
- 11. Discuss updates from Tree Committee Carrier, Dechman, Robinson, Polo, Bardin Rd.,
  - Sandra, Camp Wisdom, Morningside, Westchester, and Westchase
- 12. Discuss work completed in the amount of \$3168.40 to remove and Replace 2 Dead Eastern Red Cedars at Valentino Way and Camp Wisdom