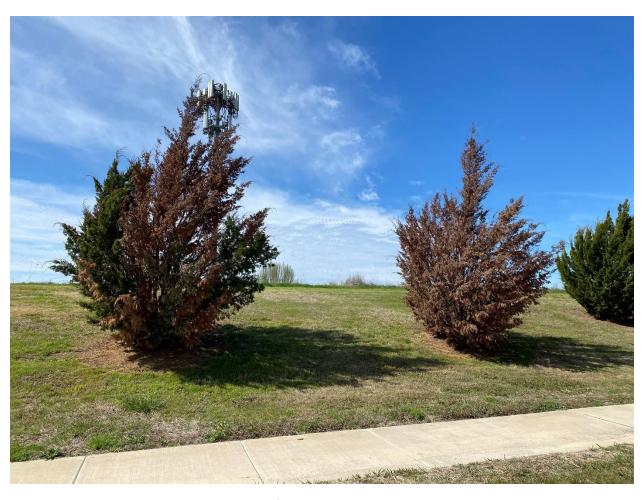

#### **AGENDA ITEMS**

- 1. Invocation
- 2. Consider Meeting Minutes 02/13/24
- 3. Discussion of Budget to Actual Financial Report for February 29, 2024
- 4. Consider increasing amount for President's approval from \$5000 to \$10000
- 5. Discuss leaf maintenance clean- up performed December 2023 by Site Landscape Development in the amount of \$8,537.95 that was not part of scheduled maintenance
- <u>6.</u> Discuss February Irrigation Repair in the amount of \$30.32 at Carrier Parkway and Queensway.
- 7. Discuss work completed by Site Landscape Development in the amount of \$703.08 for Backflow Inspection required by City of Grand Prairie on 2 meters at Camp Wisdom and Valentino and Carrier and Burberry.
- 8. Discuss work approved and completed by Site Landscape Development in the amount of \$658.74 Broken Mainline Repair at Controller 27 Zone 10 at Bardin and Polo.
- Discuss work approved and completed by Site Landscape Development in the amount of \$658.74 Broken Mainline Repair at Controller 11 Zone 6 at South Carrier Parkway.
- 10. Consider Screen Wall Preliminary Scope of Work from SITE LINE
  - (VCM) to be completed on Bardin from Polo Road to Sandra Lane
- 11. Discuss updates from Tree Committee Carrier, Dechman, Robinson, Polo, Bardin Rd.,
  - Sandra, Camp Wisdom, Morningside, Westchester, and Westchase
- 12. Discuss work completed in the amount of \$3168.40 to remove and Replace 2 Dead Eastern Red Cedars at Valentino Way and Camp Wisdom

- 13. Consider Proposal from Site Landscape Development in the amount of \$24,607.84 for Westchester Tree Pruning from Powerline Field to Sandra.
- 14. Consider Proposal from Site Landscape Development in the amount of \$13,859.72 to remove 3 safety hazardous trees and replace them with Red Oaks along Morningside and Polo. This also includes 4 other trees that have been removed over the past few years that were never replaced, and will now be replaced with Red Oaks per The Tree Committee.
- 15. Consider Proposal from Site Landscape Development in the amount of \$43,500 for Tree Pruning on Morningside and Polo from Carrier to Robinson.
- 16. Consider Proposal from Site Landscape Development in the amount of \$26,365.54 for Tree Pruning Westchester Parkway from Salem to Dechman to I-20.