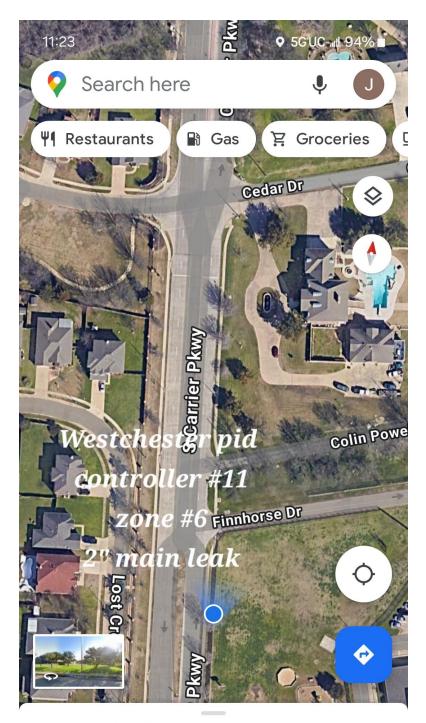

#### **AGENDA ITEMS**

- 1. Invocation
- 2. Consider Meeting Minutes 02/13/24
- 3. Discussion of Budget to Actual Financial Report for February 29, 2024
- 4. Consider increasing amount for President's approval from \$5000 to \$10000
- 5. Discuss leaf maintenance clean- up performed December 2023 by Site Landscape Development in the amount of \$8,537.95 that was not part of scheduled maintenance
- <u>6.</u> Discuss February Irrigation Repair in the amount of \$30.32 at Carrier Parkway and Queensway.
- 7. Discuss work completed by Site Landscape Development in the amount of \$703.08 for Backflow Inspection required by City of Grand Prairie on 2 meters at Camp Wisdom and Valentino and Carrier and Burberry.
- 8. Discuss work approved and completed by Site Landscape Development in the amount of \$658.74 Broken Mainline Repair at Controller 27 Zone 10 at Bardin and Polo.
- Discuss work approved and completed by Site Landscape Development in the amount of \$658.74 Broken Mainline Repair at Controller 11 Zone 6 at South Carrier Parkway.
- 10. Consider Screen Wall Preliminary Scope of Work from SITE LINE
  - (VCM) to be completed on Bardin from Polo Road to Sandra Lane
- 11. Discuss updates from Tree Committee Carrier, Dechman, Robinson, Polo, Bardin Rd.,
  - Sandra, Camp Wisdom, Morningside, Westchester, and Westchase
- 12. Discuss work completed in the amount of \$3168.40 to remove and Replace 2 Dead Eastern Red Cedars at Valentino Way and Camp Wisdom